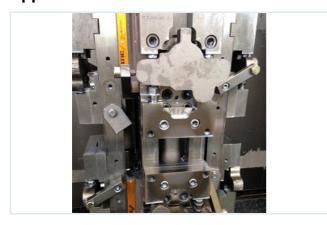

### **Description**

The customer is looking for a solution to produce countersinkings of bores of a component for a motor vehicle.

## **Application details**

- Bore: Ø12.5 mm
- Countersinking: Ø15.0mm
- Material: OSTE 460N (similar to 1.8901)