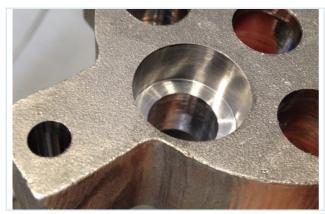

## **Application details**

- Bore: Ø12.5 mm
- Countersinking: Ø15.0mm
- Material: OSTE 460N (similar to 1.8901)

#### **Customer benefits**

The SOLO enables a complete treatment of 8 workpieces per setting. The laborious encompassing can be eliminated completely as well as the time consuming interpolar milling of the countersinking (sinking depth approx. 10mm). The customer has now a process reliable, fast and complete solution.