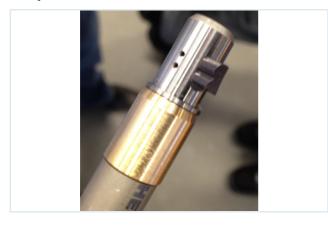

### **Proposed solution**

The proposed solution from HEULE is the countersinking tool SOLO.

#### **Machining parameters:**

Cutting speed: 55 m/min Working feed: 0.03 mm/rev Coolant: internal coolant